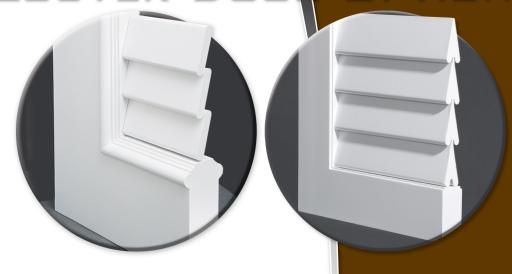

## LOUVER DOOR OPTION

Louver doors are available in Infinity with raised moldings and Ovation with a flush louver panel, perfect for bypass, pocket doors and to coordinate with craftsman designs. With their 2" reveal and cassette construction, which can be used in place of any square panel, louver doors can add a "tropical" design element to your project. Optional "true" or "false" louvers allow for air movement or privacy as required per plan.