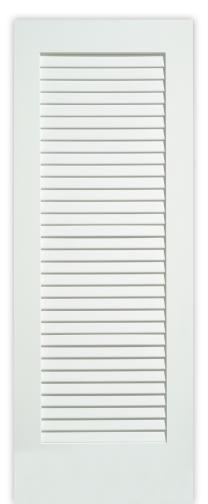

## LOUVER DOOR OPTION

Louver doors are available in Infinity with raised moldings and Ovation with a flush louver panel, perfect for bypass, pocket doors and to coordinate with craftsman designs. With their 2" reveal and cassette construction, which can be used in place of any square panel, louver doors can add a "tropical" design element to your project. Optional "true" or "false" louvers allow for air movement or privacy as required per plan.